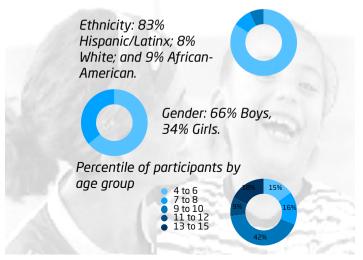

## **Sporti Transforming Lives**

**Mission:** *EsPorTi* (It´s for you) is dedicated to empowering children in South San Antonio by providing year-round sports programs that promote physical, emotional, and social growth. Our programs foster life skills, build confidence, and help create future-ready students.

#### Population served 2023-2024



## Impact:

•Founded: 2019

•Children Served: 350+

•**Community Need:** Over 2,500 children in South San Antonio lack access to after-school sports and physical education.

# •Key Focus Areas:

Physical Fitness

Socio-Emotional Development

Wellness and Life Skills

## **Program Overview:**

**EsPorTi** operates year-round, divided into four seasons: Spring, Summer, Fall, and Winter. Our programs include soccer training sessions, games, and playoffs, providing children with opportunities to engage in team sports, develop leadership, and strengthen their health.

## **Upcoming Season:**

•Dates: Dec 5 2024 - March 8, 2025.

•Location: Sporti Soccer Complex, 5304 Old

Pearsall Rd, San Antonio, TX 78242

•What's Included: Full access to training sessions,

games, and playoffs.

## Your Imp